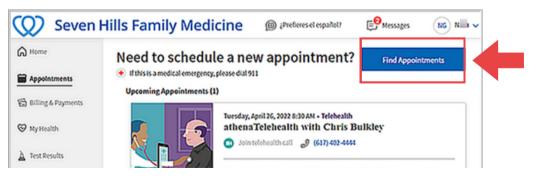

- Log in to your Spira Care patient portal athenaPatient account by visiting MySpiraCare.com or using the athenaPatient application on your smart phone.
- 2. Click "Appointments" on the left side of the Patient Portal window. This will open the scheduling window.
- Click "Find Appointments."