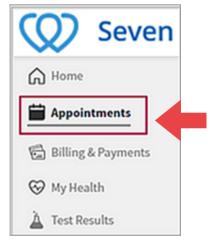

- Log in to your Spira Care patient portal athenaPatient account by visiting MySpiraCare.com or using the athenaPatient application on your smart phone.
- 2. Click "Appointments" on the left side of the Patient Portal window. This will open the scheduling window.
- Click "Find Appointments."